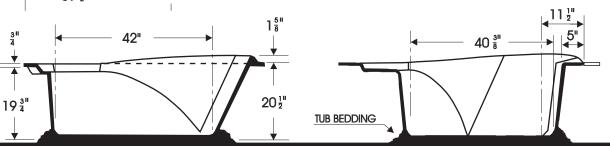

## **SPECIFICATIONS**

| Length in inches                           | 66"  |
|--------------------------------------------|------|
| Width in inches                            | 66"  |
| Height in inches                           | 201" |
| Weight in pounds                           | 264  |
| Water capacity to overflow in U.S. gallons | 83   |

## **SPECIAL NOTES**

Calcium carbonate or limestone bathtubs are poured products ranging from 1/2" to 5/8" in thickness with a gel coat finish. This material greatly improves the insulation qualities and overall strength of the product.

Bathtub must be set on a flat surface capable of supporting the unit and additional weight of water and human element. Bathtub must be set in morter mix, plaster of paris or equal bedding completely encompassing the underside of tub footing.