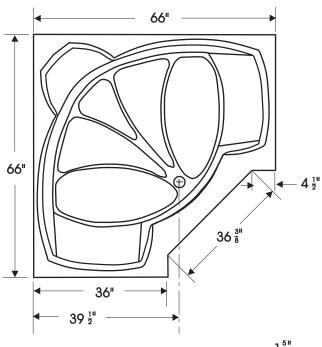

## **SPECIFICATIONS**

| Length in inches                           | 66"  |
|--------------------------------------------|------|
| Width in inches                            | 66"  |
| Height in inches                           | 201" |
| Weight in pounds                           | 264  |
| Water capacity to overflow in U.S. gallons | 83   |