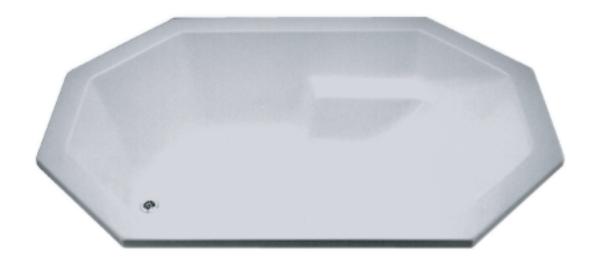

## **SVANO**

#305

21"

## **SPECIFICATIONS**

| Length in inches           | 69 4" |
|----------------------------|-------|
| Width in inches            | 46"   |
| Height in inches           | 21"   |
| Weight in pounds           | 189   |
| Water capacity to overflow | 80    |