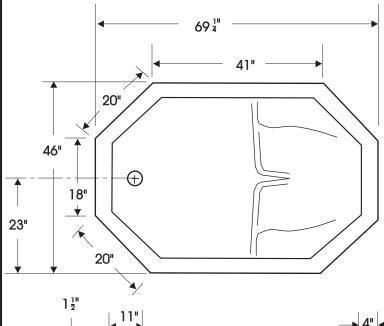

## **SVANO**

#305

21"

## **SPECIFICATIONS**

| Length in inches           | 69 4" |
|----------------------------|-------|
| Width in inches            | 46"   |
| Height in inches           | 21"   |
| Weight in pounds           | 189   |
| Water capacity to overflow | 80    |