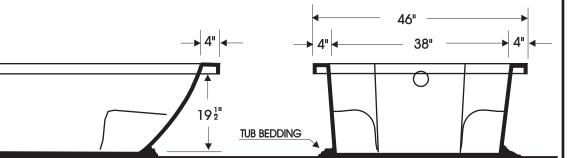

## **SVANO**

#305

21"

## **SPECIFICATIONS**

| Length in inches           | 69 4" |
|----------------------------|-------|
| Width in inches            | 46"   |
| Height in inches           | 21"   |
| Weight in pounds           | 189   |
| Water capacity to overflow | 80    |

## SPECIAL NOTES

Calcium carbonate or limestone bathtubs are poured products ranging from 1/2" to 5/8" in thickness with a gel coat finish. This material greatly improves the insulation qualities and overall strength of the product. Bathtub must be set on a flat surface capable of supporting the unit and additional weight of water and human element. Bathtub must be set in morter mix, plaster of parts or equal bedding completely encompassing the underside of tub footing.