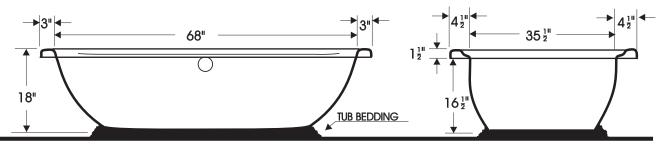

## **SPECIFICATIONS**

| Length in inches                           | 74 <sup>1</sup> " |
|--------------------------------------------|-------------------|
| Width in inches                            | 44 1"             |
| Height in inches                           | 18"               |
| Weight in pounds                           | 182               |
| Water capacity to overflow in U.S. gallons | 75                |

Bathtub must be set on a flat surface capable of supporting the unit and additional weight of water and human element. Bathtub must be set in morter mix, plaster of paris or equal bedding completely encompassing the underside of tub footing.