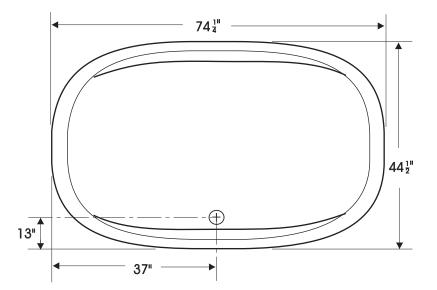

## **SPECIFICATIONS**

| Length in inches                           | 74 <sup>1</sup> " |
|--------------------------------------------|-------------------|
| Width in inches                            | 44 1"             |
| Height in inches                           | 18"               |
| Weight in pounds                           | 182               |
| Water capacity to overflow in U.S. gallons | 75                |