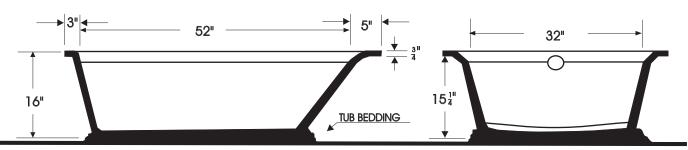

## **SPECIFICATIONS**

| Length in inches                           | 60" |
|--------------------------------------------|-----|
| Width in inches                            | 42" |
| Height in inches                           | 16" |
| Weight in pounds                           | 189 |
| Water capacity to overflow in U.S. gallons | 45  |

Bathtub must be set on a flat surface capable of supporting the unit and additional weight of water and human element. Bathtub must be set in morter mix, plaster of paris or equal bedding completely encompassing the underside of tub footing.