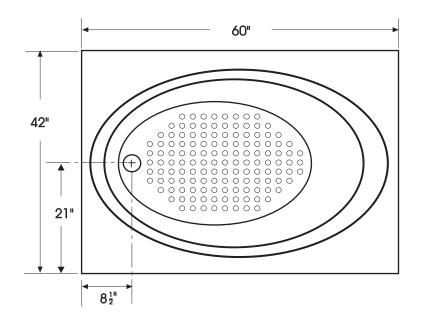

## **SPECIFICATIONS**

| Length in inches                           | 60" |
|--------------------------------------------|-----|
| Width in inches                            | 42" |
| Height in inches                           | 16" |
| Weight in pounds                           | 189 |
| Water capacity to overflow in U.S. gallons | 45  |