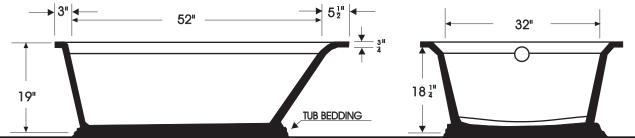

## **SPECIFICATIONS**

| Length in inches                           | 60" |
|--------------------------------------------|-----|
| Width in inches                            | 42" |
| Height in inches                           | 19" |
| Weight in pounds                           | 157 |
| Water capacity to overflow in U.S. gallons | 65  |

Bathtub must be set on a flat surface capable of supporting the unit and additional weight of water and human element. Bathtub must be set in morter mix, plaster of paris or equal bedding completely encompassing the underside of tub footing.