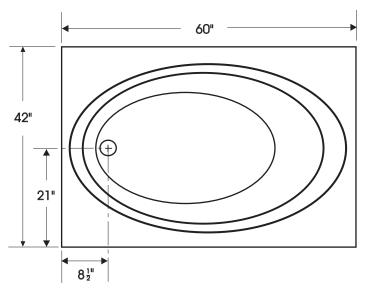

## **SPECIFICATIONS**

| Length in inches                           | 60" |
|--------------------------------------------|-----|
| Width in inches                            | 42" |
| Height in inches                           | 19" |
| Weight in pounds                           | 157 |
| Water capacity to overflow in U.S. gallons | 65  |