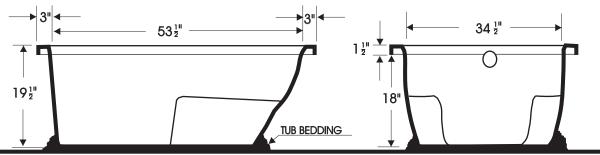

## **SPECIFICATIONS**

| Length in inches                           | 59 ¾  |
|--------------------------------------------|-------|
| Width in inches                            | 42"   |
| Height in inches                           | 19 1" |
| Weight in pounds                           | 185   |
| Water capacity to overflow in U.S. gallons | 65    |

Bathtub must be set on a flat surface capable of supporting the unit and additional weight of water and human element. Bathtub must be set in morter mix, plaster of paris or equal bedding completely encompassing the underside of tub footing.