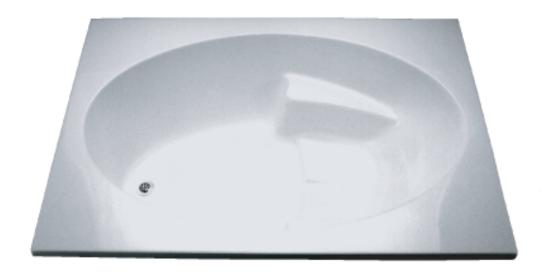

## KASKÖ

## **SPECIFICATIONS**

| Length in inches                           | 59 ¾  |
|--------------------------------------------|-------|
| Width in inches                            | 42"   |
| Height in inches                           | 19 1" |
| Weight in pounds                           | 185   |
| Water capacity to overflow in U.S. gallons | 65    |