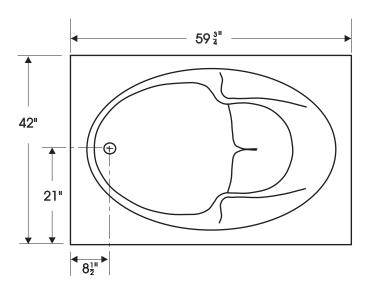

## **SPECIFICATIONS**

| Length in inches                           | 59 ¾  |
|--------------------------------------------|-------|
| Width in inches                            | 42"   |
| Height in inches                           | 19 1" |
| Weight in pounds                           | 185   |
| Water capacity to overflow in U.S. gallons | 65    |