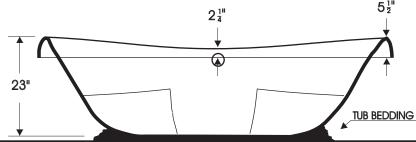

## **SPECIFICATIONS**

| Length in inches                           | 84" |
|--------------------------------------------|-----|
| Width in inches                            | 48" |
| Height in inches                           | 23" |
| Weight in pounds                           | 260 |
| Water capacity to overflow in U.S. gallons | 95  |

Bathtub must be set on a flat surface capable of supporting the unit and additional weight of water and human element. Bathtub must be set in morter mix, plaster of paris or equal bedding completely encompassing the underside of tub footing.