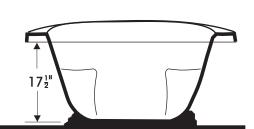

Bathtub must be set on a flat surface capable of supporting the unit and additional weight of water and human element. Bathtub must be set in morter mix, plaster of paris or equal bedding completely encompassing the underside of tub footing.