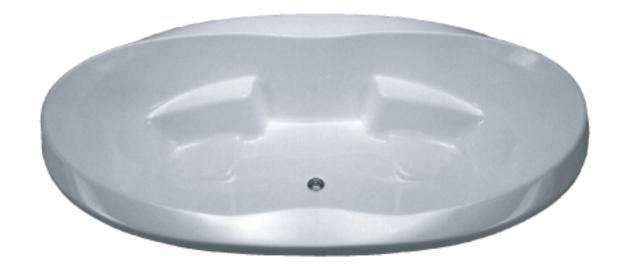

## **SPECIAL NOTES**

Calcium carbonate or limestone bathtubs are poured products ranging from 1/2" to 5/8" in thickness with a gel coat finish. This material greatly improves the insulation qualities and overall strength of the product.