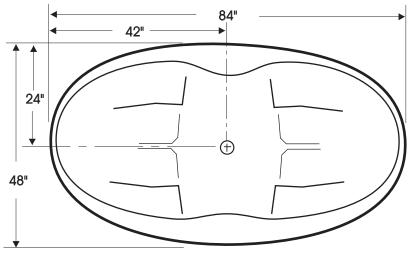

## **SPECIFICATIONS**

| Length in inches                           | 84" |
|--------------------------------------------|-----|
| Width in inches                            | 48" |
| Height in inches                           | 23" |
| Weight in pounds                           | 260 |
| Water capacity to overflow in U.S. gallons | 95  |