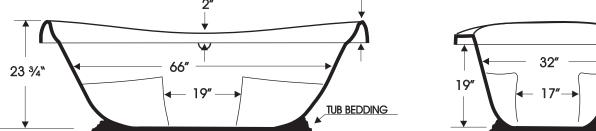

## **SPECIFICATIONS**

| Length in inches                           | 78"   |
|--------------------------------------------|-------|
| Width in inches                            | 44"   |
| Height in inches                           | 23 ¾" |
| Weight in pounds                           | 175   |
| Water capacity to overflow in U.S. gallons | 100   |

Bathtub must be set on a flat surface capable of supporting the unit and additional weight of water and human element. Bathtub must be set in morter mix, plaster of paris or equal bedding completely encompassing the underside of tub footing.