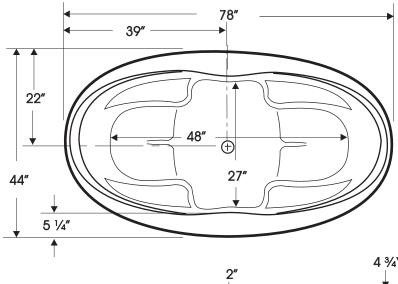

## **SPECIFICATIONS**

| Length in inches                           | 78"   |
|--------------------------------------------|-------|
| Width in inches                            | 44"   |
| Height in inches                           | 23 ¾" |
| Weight in pounds                           | 175   |
| Water capacity to overflow in U.S. gallons | 100   |