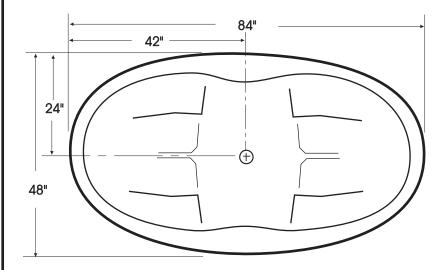

## **SPECIFICATIONS**

| Length in inches                           | 84"  |
|--------------------------------------------|------|
| Width in inches                            | 48"  |
| Height in inches                           | 19 ½ |
| Weight in pounds                           | 250  |
| Water capacity to overflow in U.S. gallons | 95   |