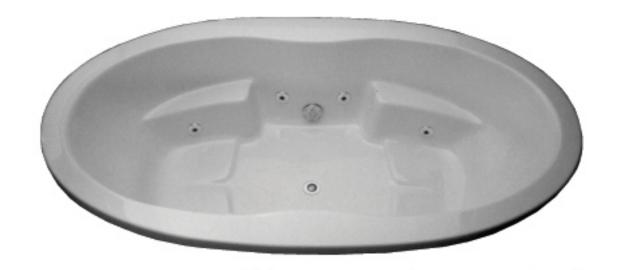

## JAPHET II

## **SPECIFICATIONS**

| Length in inches                           | 84"  |
|--------------------------------------------|------|
| Width in inches                            | 48"  |
| Height in inches                           | 19 ½ |
| Weight in pounds                           | 250  |
| Water capacity to overflow in U.S. gallons | 95   |