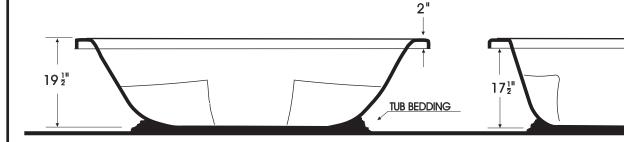

## **SPECIFICATIONS**

| Length in inches                           | 84"  |
|--------------------------------------------|------|
| Width in inches                            | 48"  |
| Height in inches                           | 19 ½ |
| Weight in pounds                           | 250  |
| Water capacity to overflow in U.S. gallons | 95   |

Bathtub must be set on a flat surface capable of supporting the unit and additional weight of water and human element. Bathtub must be set in morter mix, plaster of paris or equal bedding completely encompassing the underside of tub footing.