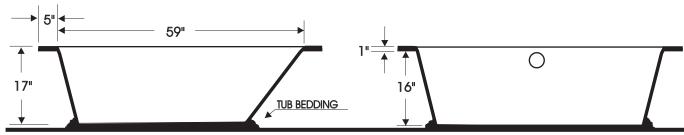

## **SPECIFICATIONS**

| Length in inches                           | 69" |
|--------------------------------------------|-----|
| Width in inches                            | 69" |
| Height in inches                           | 17" |
| Weight in pounds                           | 259 |
| Water capacity to overflow in U.S. gallons | 100 |

DO NOT SCALE THESE DRAWINGS

Bathtub must be set on a flat surface capable of supporting the unit and additional weight of water and human element. Bathtub must be set in morter mix, plaster of paris or equal bedding completely encompassing the underside of tub footing.