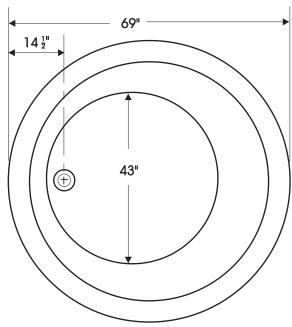

## **SPECIFICATIONS**

| Length in inches                           | 69" |
|--------------------------------------------|-----|
| Width in inches                            | 69" |
| Height in inches                           | 17" |
| Weight in pounds                           | 259 |
| Water capacity to overflow in U.S. gallons | 100 |

DO NOT SCALE THESE DRAWINGS