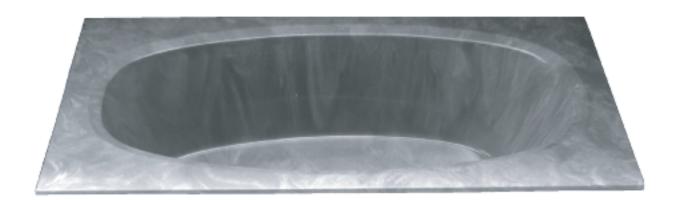

## GRÖNSÖ

## **SPECIAL NOTES**

Calcium carbonate or limestone bathtubs are poured products ranging from 1/2" to 5/8" in thickness with a gel coat finish. This material greatly improves the insulation qualities and overall strength of the product.