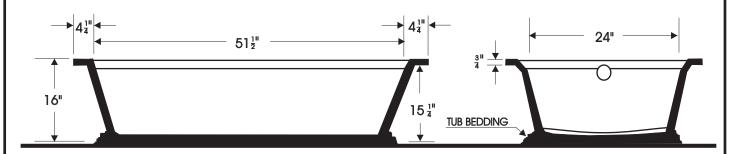

## **SPECIFICATIONS**

| Length in inches                           | 61" |
|--------------------------------------------|-----|
| Width in inches                            | 31" |
| Height in inches                           | 16" |
| Weight in pounds                           | 140 |
| Water capacity to overflow in U.S. gallons | 40  |

## DO NOT SCALE THESE DRAWINGS

Bathtub must be set on a flat surface capable of supporting the unit and additional weight of water and human element. Bathtub must be set in morter mix, plaster of paris or equal bedding completely encompassing the underside of tub footing.