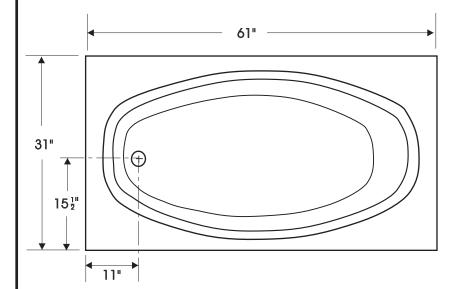

## **SPECIFICATIONS**

| Length in inches                           | 61" |
|--------------------------------------------|-----|
| Width in inches                            | 31" |
| Height in inches                           | 16" |
| Weight in pounds                           | 140 |
| Water capacity to overflow in U.S. gallons | 40  |

## DO NOT SCALE THESE DRAWINGS