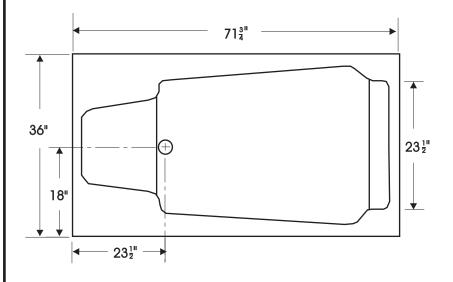

## **SPECIFICATIONS**

| Length in inches                           | 713" |
|--------------------------------------------|------|
| Width in inches                            | 36"  |
| Height in inches                           | 18"  |
| Weight in pounds                           | 213  |
| Water capacity to overflow in U.S. gallons | 65   |