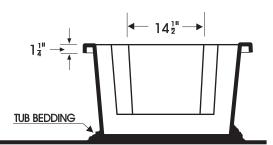

Bathtub must be set on a flat surface capable of supporting the unit and additional weight of water and human element. Bathtub must be set in morter mix, plaster of paris or equal bedding completely encompassing the underside of tub footing.