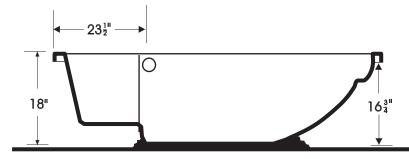

## **SPECIFICATIONS**

| Length in inches                           | 713" |
|--------------------------------------------|------|
| Width in inches                            | 36"  |
| Height in inches                           | 18"  |
| Weight in pounds                           | 213  |
| Water capacity to overflow in U.S. gallons | 65   |