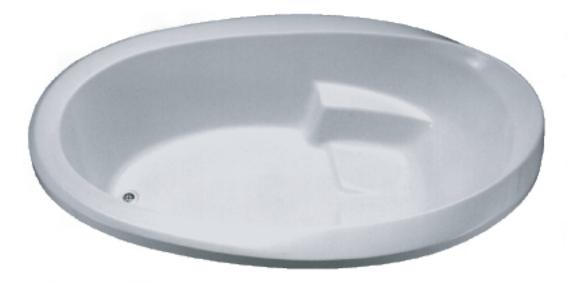

## SPECIAL NOTES

Calcium carbonate or limestone bathtubs are poured products ranging from 1/2" to 5/8" in thickness with a gel coat finish. This material greatly improves the insulation qualities and overall strength of the product.