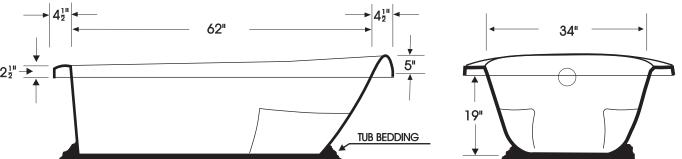

## **SPECIFICATIONS**

| Length in inches                           | 71" |
|--------------------------------------------|-----|
| Width in inches                            | 44" |
| Height in inches                           | 24" |
| Weight in pounds                           | 206 |
| Water capacity to overflow in U.S. gallons | 76  |

## DO NOT SCALE THESE DRAWINGS

Bathtub must be set on a flat surface capable of supporting the unit and additional weight of water and human element.

Bathtub must be set in morter mix, plaster of paris or equal bedding completely encompassing the underside of tub footing.