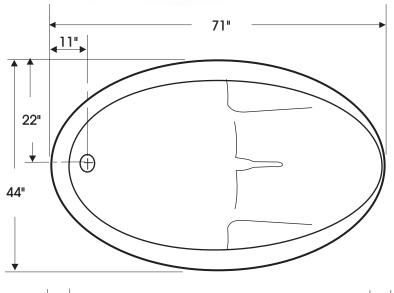

## **SPECIFICATIONS**

| Length in inches                           | 71" |
|--------------------------------------------|-----|
| Width in inches                            | 44" |
| Height in inches                           | 24" |
| Weight in pounds                           | 206 |
| Water capacity to overflow in U.S. gallons | 76  |

## DO NOT SCALE THESE DRAWINGS