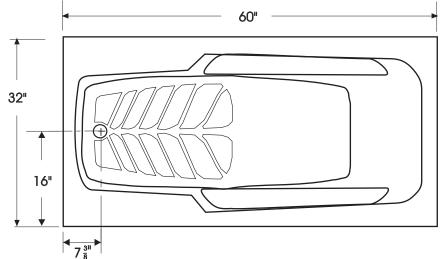

## **SPECIFICATIONS**

| Length in inches                           | 60" |
|--------------------------------------------|-----|
| Width in inches                            | 32" |
| Height in inches                           | 19" |
| Weight in pounds                           | 165 |
| Water capacity to overflow in U.S. gallons | 55  |