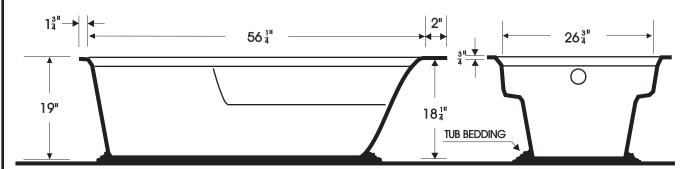

## **SPECIFICATIONS**

| Length in inches                           | 60" |
|--------------------------------------------|-----|
| Width in inches                            | 32" |
| Height in inches                           | 19" |
| Weight in pounds                           | 165 |
| Water capacity to overflow in U.S. gallons | 55  |

Bathtub must be set on a flat surface capable of supporting the unit and additional weight of water and human element. Bathtub must be set in morter mix, plaster of paris or equal bedding completely encompassing the underside of tub footing.